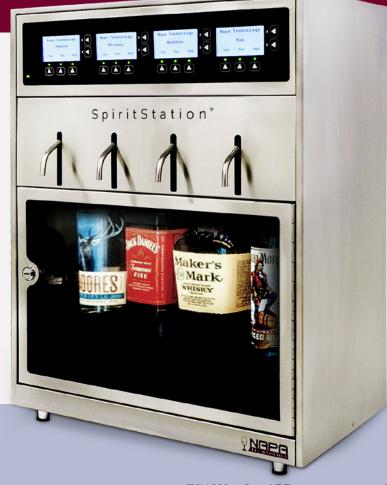

# SpiritStation

Dispense perfectly measured spirits and batch cocktails with the SpiritStation- an automated and programmable system. Restaurants, bars and clubs can customize their service based on the needs and demands of their business. Commercial operators are using the technology to provide consistent and regulated pours of spirits and batch cocktails.

### **Clean-Pour Dispensing Head Technology**

Designed to improve dated industry standards and provide the most effective, accurate, contamination free spirits delivery system in the world.

# **Programmable Portion Control**

Operators of the SpiritStation may define their own sizes for a taste, shot and double pour. The SpiritStation allows for a wide range of options from .25 – 9 oz.

# **Fully Customizable LCD Display**

Utilizing the customizable LCD screens, share a wide range of tasting notes or menu pairings with staff or customers.

### **Basic Features**

- Three Customizable Pour Sizes Options: Taste, Shot, and Double
- Four (4) Clean-Pour Dispensing Heads
- State-of-the-art Thermo Electric Cooling System
- High Resolution LCD displays
- Dual Safety Lock Features
- Designed for Both Built-In and Countertop Applications