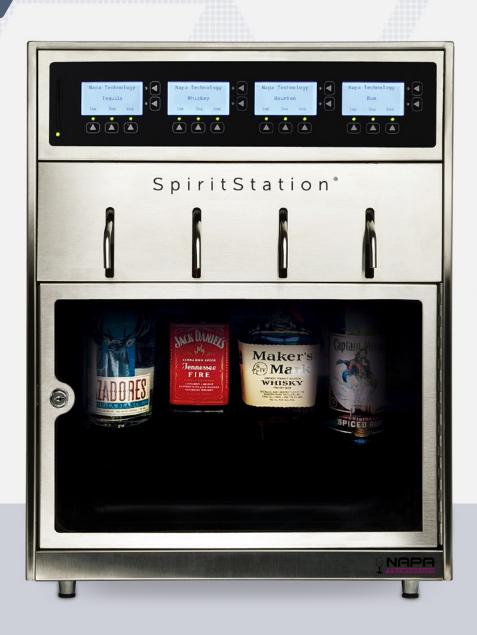

# SpiritStation

Dispense perfectly measured spirits and batch cocktails with the SpiritStation- an automated and programmable system. Restaurants, bars and clubs can customize their service based on the needs and demands of their business. Commercial operators are using the technology to provide consistent and regulated pours of spirits and batch cocktails.

### **Clean-Pour Dispensing Head Technology**

Designed to improve dated industry standards and provide the most effective, accurate, contamination free spirits delivery system in the world.

# **Programmable Portion Control**

Operators of the SpiritStation may define their own sizes for a taste, shot and double pour. The SpiritStation allows for a wide range of options from .25 – 9 oz.

# **Fully Customizable LCD Display**

Utilizing the customizable LCD screens, share a wide range of tasting notes or menu pairings with staff or customers.

### **Basic Features**

- Three Customizable Pour Sizes Options: Taste, Shot, and Double
- Four (4) Clean-Pour Dispensing Heads
- State-of-the-art Thermo Electric Cooling System
- High Resolution LCD displays
- Dual Safety Lock Features
- Designed for Both Built-In and Countertop Applications